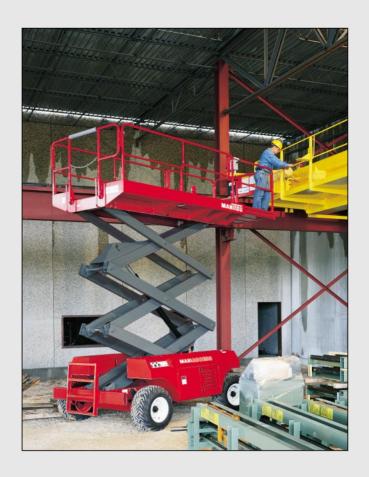

# 120/145 DLX

Working height: 12.10 m to 14.50Platform height: 10.10 m to 12.50 m

Lift capacity: 560 kg/4 people (120 DLX) - 450 kg/3 people (145 DLX)

Diesel engine

4 x 4 x 2

# Rugged performance Tackle Rough Terrain Jobsites

All MANIACCESS rough terrain models feature full-time four wheel drive, with high torque on demand. An oscillating rear axle combined with a generous 28.6 cm ground clearance give rough terrain models full-range terrain capability.