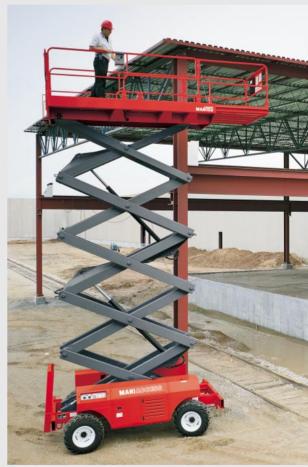

# 120/145 DLX

Working height: 12.10 m to 14.50Platform height: 10.10 m to 12.50 m

Lift capacity: 560 kg/4 people (120 DLX) - 450 kg/3 people (145 DLX)

Diesel engine

4 x 4 x 2

your working space.