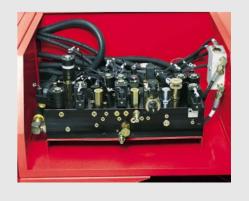

## **Simplified Service**

All mechanical and electrical components of the MANIACCESS rough terrain are easily accessible without raising the platform. Base controls and switches are grouped in a single control panel, and all hydraulics are configured in a single block.

Components are logically grouped and wiring is color coded and numbered to simplify service.