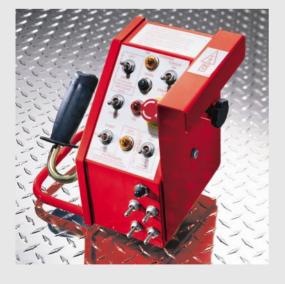

#### Convenient Controls with adjustable mount

The remote, removable control station features a fully proportional joystick control and a single switch selector for drive and lift functions. Steering control is mounted in the top of the joy-stick for easy one-handed operation. Adjustable mount allows the control to be positioned for maximum comfort.