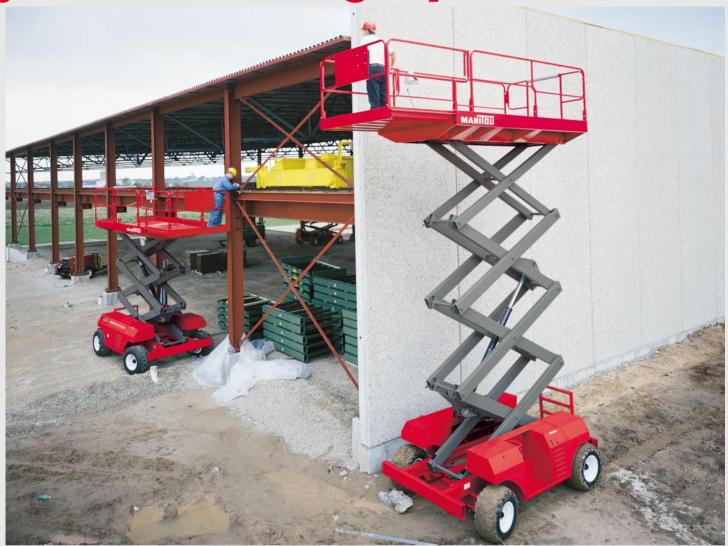

# Rugged performance Tackle Rough Terrain Jobsites

All MANIACCESS rough terrain models feature full-time four wheel drive, with high torque on demand. An oscillating rear axle combined with a generous 28.6 cm ground clearance give rough terrain models full-range terrain capability.

your working space.