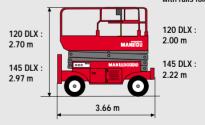

### 120 DLX/145 DLX

| 1  | Load capacity 120 DLX                                                                                                                                                                                                                                                                                                                                                |
|----|----------------------------------------------------------------------------------------------------------------------------------------------------------------------------------------------------------------------------------------------------------------------------------------------------------------------------------------------------------------------|
|    | Working height         120 DLX         12.10 m           145 DLX         14.50 m                                                                                                                                                                                                                                                                                     |
|    | Platform floor height 120 DLX                                                                                                                                                                                                                                                                                                                                        |
|    | Overall length         3.66 m           Overall width         2.31 m           Overall height:         2.70 m           145 DLX         2.97 m           Platform size         3.35 m x 1.88 m           Platform extension size         1.20 m           Ground clearance         28.6 cm           Turning radius:         1.85 m           Outside         4.78 m |
| i  | <b>Diesel engine</b> 20 hp (145 DLX : 30 hp)                                                                                                                                                                                                                                                                                                                         |
| O  | Travel speed                                                                                                                                                                                                                                                                                                                                                         |
|    | Gradeability                                                                                                                                                                                                                                                                                                                                                         |
| 0  | TyresExtra Trac Terra 31"x15.5x15" 4 wheel drive Front wheel steering                                                                                                                                                                                                                                                                                                |
| Kg | Weigh         3511 kg           145 DLX         4366 kg                                                                                                                                                                                                                                                                                                              |