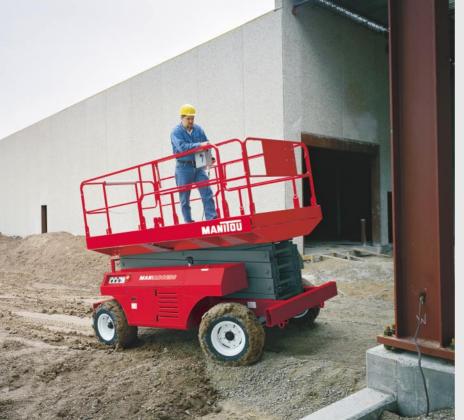

#### Convenient Controls with adjustable mount

The remote, removable control station features a fully proportional joystick control and a single switch selector for drive and lift functions. Steering control is mounted in the top of the joy-stick for easy one-handed operation. Adjustable mount allows the control to be positioned for maximum comfort.