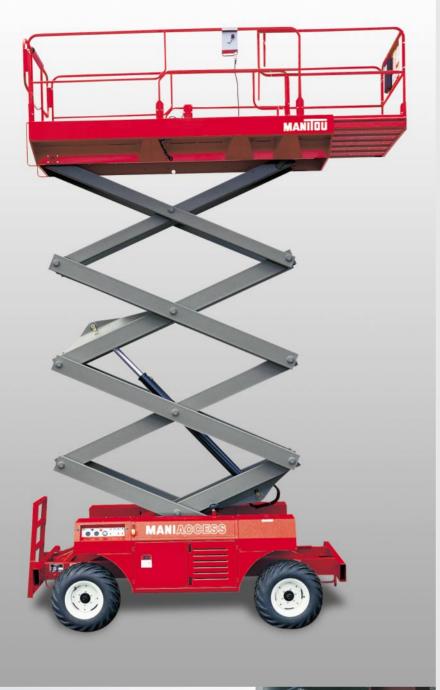

# 120/145 DLX

Working height: 12.10 m to 14.50Platform height: 10.10 m to 12.50 m

Lift capacity: 560 kg/4 people (120 DLX) - 450 kg/3 people (145 DLX)

Diesel engine

4 x 4 x 2

### 120 DLX/145 DLX

| 1  | Load capacity 120 DLX                                                                                                                                                                                                                                                                                                                                                |
|----|----------------------------------------------------------------------------------------------------------------------------------------------------------------------------------------------------------------------------------------------------------------------------------------------------------------------------------------------------------------------|
|    | Working height         120 DLX         12.10 m           145 DLX         14.50 m                                                                                                                                                                                                                                                                                     |
|    | Platform floor height 120 DLX                                                                                                                                                                                                                                                                                                                                        |
|    | Overall length         3.66 m           Overall width         2.31 m           Overall height:         2.70 m           145 DLX         2.97 m           Platform size         3.35 m x 1.88 m           Platform extension size         1.20 m           Ground clearance         28.6 cm           Turning radius:         1.85 m           Outside         4.78 m |
| i  | <b>Diesel engine</b> 20 hp (145 DLX : 30 hp)                                                                                                                                                                                                                                                                                                                         |
| O  | Travel speed                                                                                                                                                                                                                                                                                                                                                         |
|    | Gradeability                                                                                                                                                                                                                                                                                                                                                         |
| 0  | TyresExtra Trac Terra 31"x15.5x15" 4 wheel drive Front wheel steering                                                                                                                                                                                                                                                                                                |
| Kg | Weigh         3511 kg           145 DLX         4366 kg                                                                                                                                                                                                                                                                                                              |