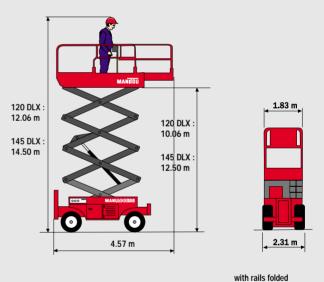

# 120/145 DLX

Working height: 12.10 m to 14.50Platform height: 10.10 m to 12.50 m

Lift capacity: 560 kg/4 people (120 DLX) - 450 kg/3 people (145 DLX)

Diesel engine

4 x 4 x 2

### 120 DLX/145 DLX

| 1  | Load capacity 120 DLX                                                                                                                                                                                                                                                                                                                                                |
|----|----------------------------------------------------------------------------------------------------------------------------------------------------------------------------------------------------------------------------------------------------------------------------------------------------------------------------------------------------------------------|
|    | Working height         120 DLX         12.10 m           145 DLX         14.50 m                                                                                                                                                                                                                                                                                     |
|    | Platform floor height 120 DLX                                                                                                                                                                                                                                                                                                                                        |
|    | Overall length         3.66 m           Overall width         2.31 m           Overall height:         2.70 m           145 DLX         2.97 m           Platform size         3.35 m x 1.88 m           Platform extension size         1.20 m           Ground clearance         28.6 cm           Turning radius:         1.85 m           Outside         4.78 m |
| i  | <b>Diesel engine</b> 20 hp (145 DLX : 30 hp)                                                                                                                                                                                                                                                                                                                         |
| O  | Travel speed                                                                                                                                                                                                                                                                                                                                                         |
|    | Gradeability                                                                                                                                                                                                                                                                                                                                                         |
| 0  | TyresExtra Trac Terra 31"x15.5x15" 4 wheel drive Front wheel steering                                                                                                                                                                                                                                                                                                |
| Kg | Weigh         3511 kg           145 DLX         4366 kg                                                                                                                                                                                                                                                                                                              |