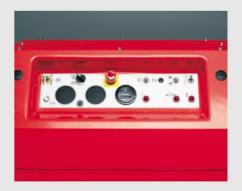

## **Simplified Service**

All mechanical and electrical components of the MANIACCESS rough terrain are easily accessible without raising the platform. Base controls and switches are grouped in a single control panel, and all hydraulics are configured in a single block.