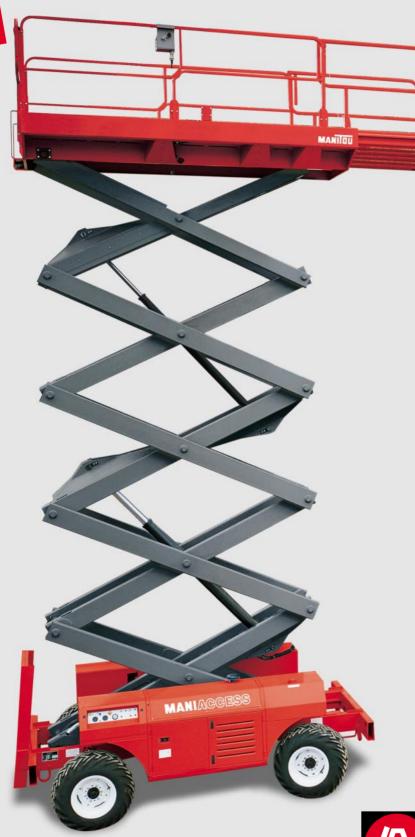

# 120/145 DLX

Working height: 12.10 m to 14.50Platform height: 10.10 m to 12.50 m

Lift capacity: 560 kg/4 people (120 DLX) - 450 kg/3 people (145 DLX)

Diesel engine

4 x 4 x 2

# Rugged performance Tackle Rough Terrain Jobsites

All MANIACCESS rough terrain models feature full-time four wheel drive, with high torque on demand. An oscillating rear axle combined with a generous 28.6 cm ground clearance give rough terrain models full-range terrain capability.