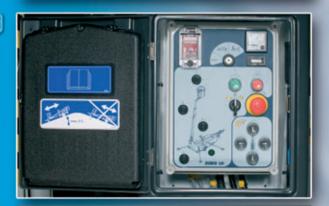

# Ergonomical controls, with ease of operation

excellent manoeuvrability at the work site.