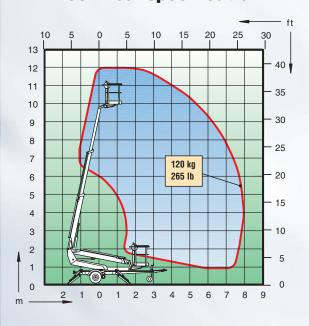

## **Technical specification**

| Max. working height         | 12.0 m   | 39'4"   |
|-----------------------------|----------|---------|
| Max. platform height        | 10.0 m   | 32'10"  |
| Max. outreach               | 7.9 m    | 25'11"  |
| Support width               | 3.6 m    | 11'10"  |
| Lifting capacity            | 120 kg   | 265 lb  |
| Basket size (round)         | ø 0,85 m | ø 2'9"  |
| Boom rotation               | cont.    | cont.   |
| Boom control                | 2-speed  | 2speed  |
| Transport length            | 5.52 m   | 18'1"   |
| Transport width             | 1.72 m   | 5'8"    |
| Transport height            | 1.96 m   | 6'5"    |
| Weight                      | 1275 kg  | 2810 lb |
| Driving system              | std      | std     |
| AC-socket in the basket x 2 | std      | std     |
| Electro motor               | std      | std     |
| Petrol power pack           | opt      | opt     |
| Gradeability                | 25%      | 25%     |