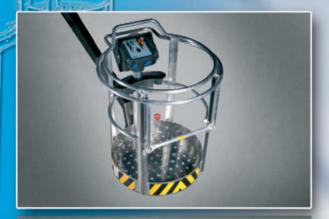

### Unique circular basket

 user friendly design, ensures access even to the tightest corners. Space for tools provided.