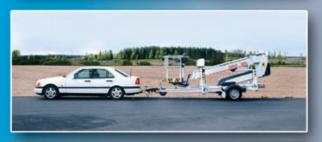

#### Lightweight and well-balanced

 the short transport length, easy to tow by a small-sized car.