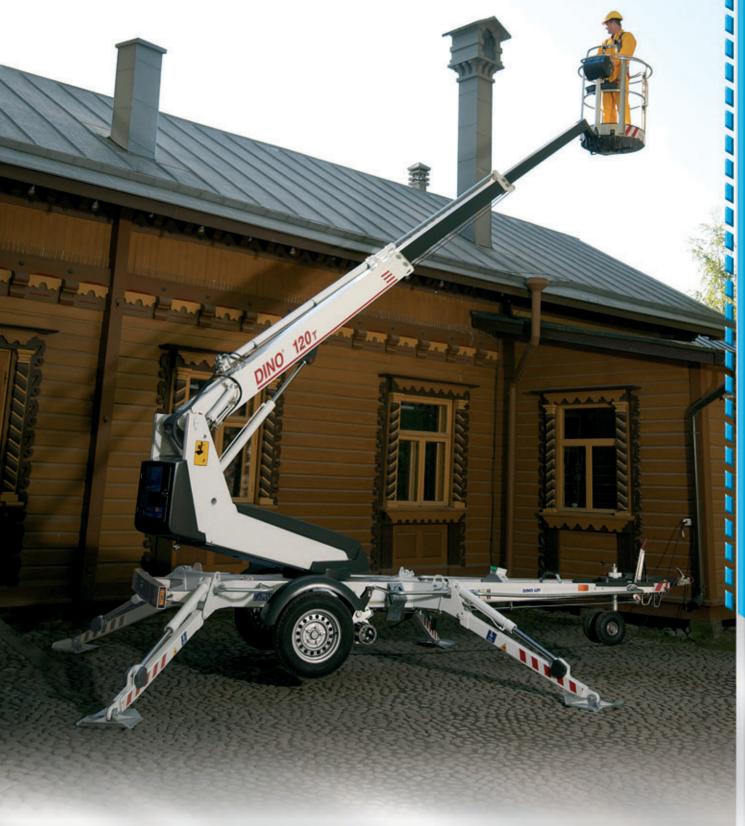

# DINO® 120T

Get Lifted\*

# **DINO® 120**T

### Unique circular basket

 user friendly design, ensures access even to the tightest corners. Space for tools provided.

# Ergonomical controls, with ease of operation

excellent manoeuvrability at the work site.

#### Lightweight and well-balanced

 the short transport length, easy to tow by a small-sized car.

## **Technical specification**

| Max. working height         | 12.0 m   | 39'4"   |
|-----------------------------|----------|---------|
| Max. platform height        | 10.0 m   | 32'10"  |
| Max. outreach               | 7.9 m    | 25'11"  |
| Support width               | 3.6 m    | 11'10"  |
| Lifting capacity            | 120 kg   | 265 lb  |
| Basket size (round)         | ø 0,85 m | ø 2'9"  |
| Boom rotation               | cont.    | cont.   |
| Boom control                | 2-speed  | 2speed  |
| Transport length            | 5.52 m   | 18'1"   |
| Transport width             | 1.72 m   | 5'8"    |
| Transport height            | 1.96 m   | 6'5"    |
| Weight                      | 1275 kg  | 2810 lb |
| Driving system              | std      | std     |
| AC-socket in the basket x 2 | std      | std     |
| Electro motor               | std      | std     |
| Petrol power pack           | opt      | opt     |
| Gradeability                | 25%      | 25%     |